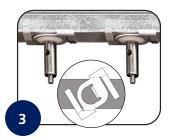

  15/16-inch wide, drop ceiling. Twist each
  connector onto the T-bar at the same distance
  as the Sign Panel Connectors on the sign. 3
- D. Insert the free ends of the steel cables into the Ceiling Cable Connectors. Push the button on the bottom to release the brake when inserting or adjusting the cable. Release the button to lock the cable in place. Adjust the height of the sign in relation to the floor, and make it level. Trim the excess cable at the exit hole.