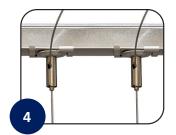

## Hanging with the UrbanTrapeze In-Line Ceiling-Sign Connector Kit

C eiling

O utfitters

Sign Hanging Solutions

- A. Insert one length of cable into a Sign Panel Connector so the ball nests inside the drum. Repeat with second length of cable.
- B. Attach each Sign Panel Connector to the top edge of the sign. Use the Hex Key to tighten the set screw for a secure connection.
- C. Attach the Cable Connectors to a standard,

  15/16-inch wide, drop ceiling. Twist each
  connector onto the T-bar at the same distance
  as the Sign Panel Connectors on the sign. 3
- D. Insert the free ends of the steel cables into the Ceiling Cable Connectors. Push the button on the bottom to release the brake when inserting or adjusting the cable. Release the button to lock the cable in place. Adjust the height of the sign in relation to the floor, and make it level. Trim the excess cable at the exit hole.

- 2 UrbanTrapeze In-Line Drop Ceiling Cable Connectors
- 2 78-inch (2m) lengths of In-Line Steel Cable with Single Ball End
- 2 In-Line Sign Panel Connectors for sign material up to .157 inches (4mm) thick
- 1 Hex Key for Sign Panel Connector