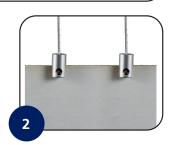

  15/16-inch wide, drop ceiling. Twist each
  connector onto the T-bar at the same distance
  as the Sign Panel Connectors on the sign. 3
- D. Insert the free ends of the steel cables into the Ceiling Cable Connectors. Push the button on the bottom to release the brake when inserting or adjusting the cable. Release the button to lock the cable in place. Adjust the height of the sign in relation to the floor, and make it level. Trim the excess cable at the exit hole.