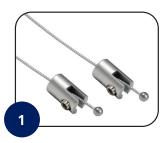

## Hanging with the UrbanTrapeze In-Line Ceiling-Sign Connector Kit

C eiling

O utfitters

Sign Hanging Solutions

- A. Insert one length of cable into a Sign Panel Connector so the ball nests inside the drum. Repeat with second length of cable.
- B. Attach each Sign Panel Connector to the top edge of the sign. Use the Hex Key to tighten the set screw for a secure connection.
- C. Attach the Cable Connectors to a standard,