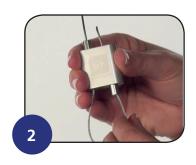

#### **Create a Loop**

Feed the free end of your cable through either UrbanTrapeze clutch button into the self-locking brake which grips the cable automatically.

Guide the cable through the display connection point and into the other clutch button, completing the installation with a secure and stable loop. 2