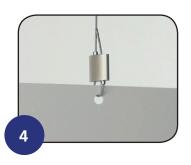

### Adjust the Loop

Press and hold either clutch button to release the braking system, allowing for quick and easy adjustments — no more starting over by cutting new cable. 3 4

Contact us for a complementary sample to test in your environment. Visit our website to place your order and for simple instructional videos and downloads.