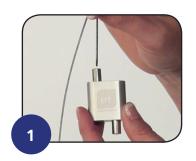

#### **Create a Loop**

Feed the free end of your cable through either UrbanTrapeze clutch button into the self-locking brake which grips the cable automatically.

Guide the cable through the display connection point and into the other clutch button, completing the installation with a secure and stable loop. 2