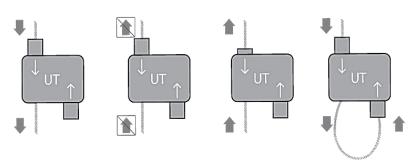

#### **Create a Loop**

Feed the free end of your cable through either UrbanTrapeze clutch button into the self-locking brake which grips the cable automatically.

Guide the cable through the display connection point and into the other clutch button, completing the installation with a secure and stable loop. 2

### Adjust the Loop

Press and hold either clutch button to release the braking system, allowing for quick and easy adjustments — no more starting over by cutting new cable. 3 4

Contact us for a complementary sample to test in your environment. Visit our website to place your order and for simple instructional videos and downloads.