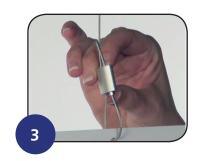

### Adjust the Loop

Press and hold either clutch button to release the braking system, allowing for quick and easy adjustments — no more starting over by cutting new cable. 3 4

Contact us for a complementary sample to test in your environment. Visit our website to place your order and for simple instructional videos and downloads.