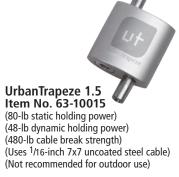

#### Choose an UrbanTrapeze™

- Easy to use, self locking cable adjuster
- Eliminate crimps and ferrules from the installation process
- No need for swaging tools used with crimps
- Incrementally change the height or level the display with either clutch button
- Sleek, modern anodized aluminum finish
- Available in two models UT 1.5 uses <sup>1</sup>/<sub>16</sub>" cable UT 3.0 uses <sup>1</sup>/<sub>8</sub>" cable

## **Simple Solution for:**

- Aisle Markers
- Signs
- Ceiling Grids
- Lighting Systems

| Item             | Static<br>Holding Power<br>(Approximate) | Dynamic<br>Holding Power<br>(Approximate) | Cable Break<br>Strength<br>(Approximate) | Cable Type                                  |
|------------------|------------------------------------------|-------------------------------------------|------------------------------------------|---------------------------------------------|
| UrbanTrapeze 1.5 | 80 lbs each UT                           | 48 lbs each UT                            | 470 lbs                                  | <sup>1</sup> / <sub>16</sub> " uncoated 7x7 |
| UrbanTrapeze 3.0 | 300 lbs each UT                          | 170 lbs each UT                           | 1,417 lbs                                | ¹/8" uncoated 7x7                           |