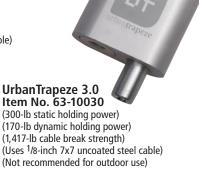

#### Choose an UrbanTrapeze™

- Easy to use, self locking cable adjuster
- Eliminate crimps and ferrules from the installation process
- No need for swaging tools used with crimps
- Incrementally change the height or level the display with either clutch button
- Sleek, modern anodized aluminum finish
- Available in two models UT 1.5 uses <sup>1</sup>/<sub>16</sub>" cable UT 3.0 uses <sup>1</sup>/<sub>8</sub>" cable

## **Simple Solution for:**

- Aisle Markers
- Signs
- Ceiling Grids
- Lighting Systems

| Item             | Static<br>Holding Power<br>(Approximate) | Dynamic<br>Holding Power<br>(Approximate) | Cable Break<br>Strength<br>(Approximate) | Cable Type                                  |
|------------------|------------------------------------------|-------------------------------------------|------------------------------------------|---------------------------------------------|
| UrbanTrapeze 1.5 | 80 lbs each UT                           | 48 lbs each UT                            | 470 lbs                                  | <sup>1</sup> / <sub>16</sub> " uncoated 7x7 |
| UrbanTrapeze 3.0 | 300 lbs each UT                          | 170 lbs each UT                           | 1,417 lbs                                | ¹/8" uncoated 7x7                           |