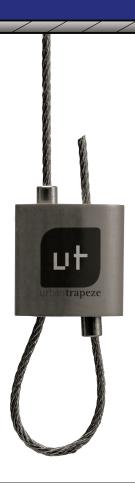

# Crimpless Installation with UrbanTrapeze™

Our UrbanTrapeze cable gripper works with steel cable to create an adjustable, connecting loop. Make ceiling display installations quick and easy while eliminating the need for crimps or traditional aircraft cable fittings. Each UrbanTrapeze requires 7x7 uncoated, galvanized steel cable which is also available through Ceiling Outfitters®.

#### **Create a Loop**

Feed the free end of your cable through either UrbanTrapeze clutch button into the self-locking brake which grips the cable automatically.

Guide the cable through the display connection point and into the other clutch button, completing the installation with a secure and stable loop. 2

### Adjust the Loop

Press and hold either clutch button to release the braking system, allowing for quick and easy adjustments — no more starting over by cutting new cable. 3 4

Contact us for a complementary sample to test in your environment. Visit our website to place your order and for simple instructional videos and downloads.