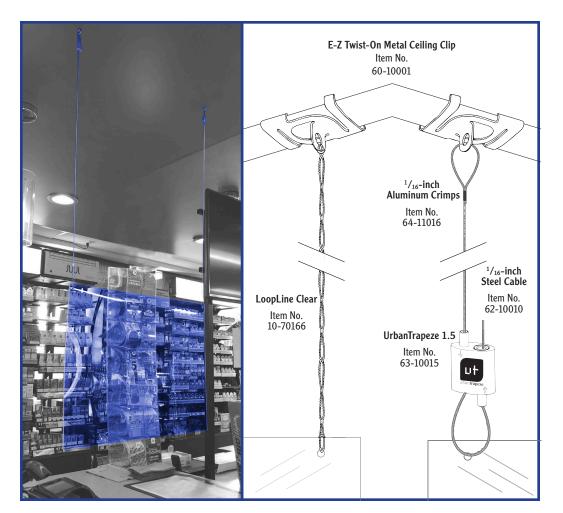

## **Protect Employees and Still Allow Full Access to Counters**

- Easily hang sneeze guards where you need them
- Create secure connections between the sneeze guard and the ceiling
- We offer a variety of connectors for open beam and drop ceilings
- For finished drywall or wood ceilings, use an eye hook from your favorite hardware store and install per their instruction
- No need to drill holes in counter tops
- UrbanTrapeze<sup>™</sup> works with steel cable to create a secure and adjustable connection to the sneeze guard
- LoopLine<sup>™</sup> is a value priced option to steel cable
  - Reduces the number of parts required for a stable connection
  - Cuts to length with scissors
  - 25 lb tensile available in clear
  - Loops through itself to create a solid connection
  - Go to our "More Info" page for the LoopLine instruction sheet
- Visit our website or call for the best connection solutions for your retail environment