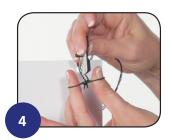

- A. Cut LoopLine<sup>™</sup> to the desired length with scissors. Make sure each line has the same number of loops so the sign will hang level. **1**
- B. Insert one end of LoopLine through the opening on the ceiling clip or ClikMagnet ring.
  Feed the opposite end of the line completely through the first loop and pull tight to finish the connection.
- C. Insert the opposite end of the line through the sign hole or banner hanger clip. Feed the attached ceiling clip or ClikMagnet completely through the first loop and pull tight. 4 5
- Reverse steps to remove LoopLine for repeated use.