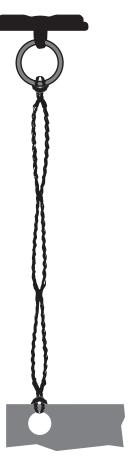

- A. Cut LoopLine<sup>™</sup> to the desired length with scissors. Make sure each line has the same number of loops so the sign will hang level. **1**
- B. Insert one end of LoopLine through the opening on the ceiling clip or ClikMagnet ring.
  Feed the opposite end of the line completely through the first loop and pull tight to finish the connection.
- C. Insert the opposite end of the line through the sign hole or banner hanger clip. Feed the attached ceiling clip or ClikMagnet completely through the first loop and pull tight. 4 5
- Reverse steps to remove LoopLine for repeated use.