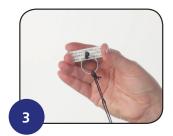

- A. Cut LoopLine<sup>™</sup> to the desired length with scissors. Make sure each line has the same number of loops so the sign will hang level. **1**
- B. Insert one end of LoopLine through the opening on the ceiling clip or ClikMagnet ring.
  Feed the opposite end of the line completely through the first loop and pull tight to finish the connection.
- C. Insert the opposite end of the line through the sign hole or banner hanger clip. Feed the attached ceiling clip or ClikMagnet completely through the first loop and pull tight. 4 5
- Reverse steps to remove LoopLine for repeated use.