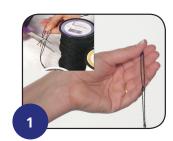

- A. Cut LoopLine<sup>™</sup> to the desired length with scissors. Make sure each line has the same number of loops so the sign will hang level. **1**
- B. Insert one end of LoopLine through the opening on the ceiling clip or ClikMagnet ring.
  Feed the opposite end of the line completely through the first loop and pull tight to finish the connection.
- C. Insert the opposite end of the line through the sign hole or banner hanger clip. Feed the attached ceiling clip or ClikMagnet completely through the first loop and pull tight. 4 5
- Reverse steps to remove LoopLine for repeated use.