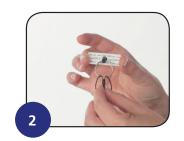

- A. Cut LoopLine<sup>™</sup> to the desired length with scissors. Make sure each line has the same number of loops so the sign will hang level. **1**
- B. Insert one end of LoopLine through the opening on the ceiling clip or ClikMagnet ring.
  Feed the opposite end of the line completely through the first loop and pull tight to finish the connection.
- C. Insert the opposite end of the line through the sign hole or banner hanger clip. Feed the attached ceiling clip or ClikMagnet completely through the first loop and pull tight. 4 5
- Reverse steps to remove LoopLine for repeated use.